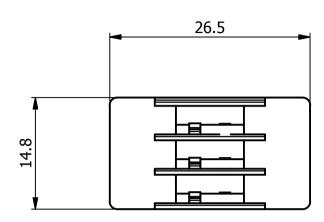

| UNLESS OTHERWISE STATED                                                                                                                           |                                                                                       |
|---------------------------------------------------------------------------------------------------------------------------------------------------|---------------------------------------------------------------------------------------|
| ALL DIMENSIONS IN mm                                                                                                                              | DO NOT SCALE                                                                          |
| LINEAR TOLERANCE                                                                                                                                  | THIRD ANGLE PROJECTION                                                                |
| $\begin{array}{cccccccccccccccccccccccccccccccccccc$                                                                                              |                                                                                       |
| 30-1001011 ±0.8 ±0.8 ±0.50 ±0.40   100-200mm ±1.5 ±0.80 ±0.40   200-300mm ±2.0 ±1.20 ±0.80   300-500mm ±2.0 ±1.20 ±0.80   +500mm ±5.0 ±3.00 ±1.50 | ANGULAR TOLERANCE ±0.5 DEGREES<br>UNSPECIFIED RADII 0.25mm<br>DRAFT ANGLE 0.5 DEGREES |
| ORG.SCALE 1:1                                                                                                                                     | CREATE DATE. 02/02/2016                                                               |
| MATERIAL Nylon 6 GR                                                                                                                               |                                                                                       |
| <sup>ITEM No.</sup> P110470-EFA04-02-ASS                                                                                                          |                                                                                       |
| 3 SLOT FIBRE CLIP                                                                                                                                 |                                                                                       |
| EFA04-02-A                                                                                                                                        | SS ISSUE NO.                                                                          |