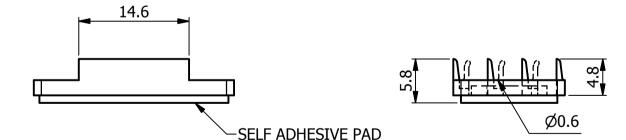

| UNLESS OTHERWISE STATED                                                                                                                           |                                                                                       |
|---------------------------------------------------------------------------------------------------------------------------------------------------|---------------------------------------------------------------------------------------|
| ALL DIMENSIONS IN mm                                                                                                                              | DO NOT SCALE                                                                          |
| LINEAR TOLERANCE                                                                                                                                  | THIRD ANGLE PROJECTION                                                                |
| $\begin{array}{cccccccccccccccccccccccccccccccccccc$                                                                                              |                                                                                       |
| 30-1001011 ±0.8 ±0.8 ±0.50 ±0.40   100-200mm ±1.5 ±0.80 ±0.40   200-300mm ±2.0 ±1.20 ±0.80   300-500mm ±2.0 ±1.20 ±0.80   +500mm ±5.0 ±3.00 ±1.50 | ANGULAR TOLERANCE ±0.5 DEGREES<br>UNSPECIFIED RADII 0.25mm<br>DRAFT ANGLE 0.5 DEGREES |
| ORG.SCALE 1:1                                                                                                                                     | CREATE DATE. 02/02/2016                                                               |
| MATERIAL Nylon 6 GR                                                                                                                               |                                                                                       |
| <sup>ITEM No.</sup> P110470-EFA04-02-ASS                                                                                                          |                                                                                       |
| 3 SLOT FIBRE CLIP                                                                                                                                 |                                                                                       |
| EFA04-02-A                                                                                                                                        | SS ISSUE NO.                                                                          |